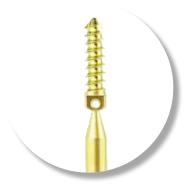

## Suture Anchor Screw 2.0

#### 2.0 Suture Anchor Screw

Titanium

144-8888-20

| Total Length  | 45 mm   |
|---------------|---------|
| Thread Length | 7 mm    |
| Hole Ø        | 0.65 mm |