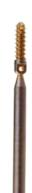

## Suture Anchor Screw 2.0

#### 2.0 Suture Anchor Screw

Titanium

144-8888-20

| Total Length  | 45 mm   |
|---------------|---------|
| Thread Length | 7 mm    |
| Hole Ø        | 0.65 mm |