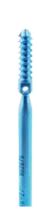

### Suture Anchor Screw 2.7

#### 144-8888-27

| Total Length  | 45 mm  |
|---------------|--------|
| Thread Length | 9 mm   |
| Hole Ø        | 1.0 mm |