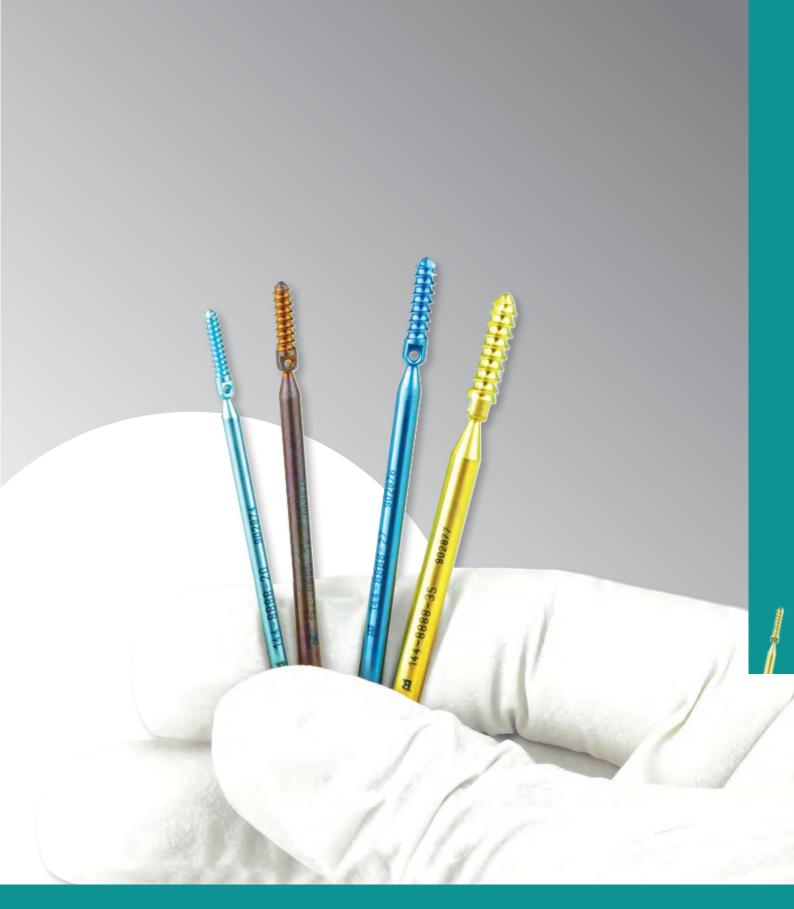

# **Suture Anchor Screws**

#### **High-Strength Titanium Suture Anchors**

The RITA LEIBINGER Suture Anchor Screws are made of highgrade Titanium, making them very durable but lightweight. This material also allows for the design of thinner and smaller-sized anchors without compromising strength.

# SUTURE ANCHORS