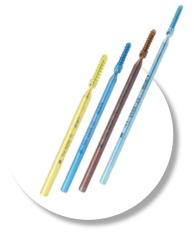

# **Suture Anchor Screws**

#### **High-Strength Titanium Suture Anchors**

The RITA LEIBINGER Suture Anchor Screws are made of highgrade Titanium, making them very durable but lightweight. This material also allows for the design of thinner and smaller-sized anchors without compromising strength.

#### Titanium: Best Biocompatibility

Made from a unique Titanium alloy, our suture/bone anchors are highly biocompatible and has low temperature sensitiveness. The high-strength material and construct provides fixation strength and stability, which promotes healing of the soft tissue.