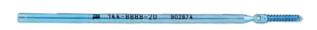

#### 2.0 Suture Anchor Screw

Titanium

144-8888-20

| Total Length  | 45 mm   |
|---------------|---------|
| Thread Length | 7 mm    |
| Hole Ø        | 0.65 mm |