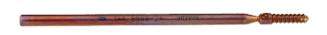

# 2.7 Suture Anchor Screw

Titanium

#### 144-8888-27

| Total Length  | 45 mm  |
|---------------|--------|
| Thread Length | 9 mm   |
| Hole Ø        | 1.0 mm |