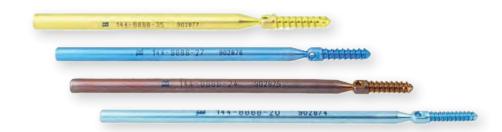

#### 2.0 Suture Anchor Screw

Titanium

144-8888-20

| Total Length  | 45 mm   |
|---------------|---------|
| Thread Length | 7 mm    |
| Hole Ø        | 0.65 mm |

#### 2.4 Suture Anchor Screw

Titanium

144-8888-24

| Total Length  | 45 mm   |
|---------------|---------|
| Thread Length | 7 mm    |
| Hole Ø        | 0.85 mm |

#### 144-8888-27

| Total Length  | 45 mm  |
|---------------|--------|
| Thread Length | 9 mm   |
| Hole Ø        | 1.0 mm |

#### 144-8888-35

| Total Length  | 45 mm   |
|---------------|---------|
| Thread Length | 11.5 mm |
| Hole Ø        | 1.0 mm  |