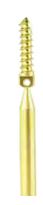

#### 2.4 Suture Anchor Screw

Titanium

144-8888-24

| Total Length  | 45 mm   |
|---------------|---------|
| Thread Length | 7 mm    |
| Hole Ø        | 0.85 mm |