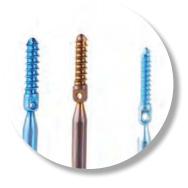

### Suture Anchor Screw 2.7

### **Suture Anchor Screw 3.5**

# 2.7 Suture Anchor Screw

Titanium

#### 3.5 Suture Anchor Screw

Titanium